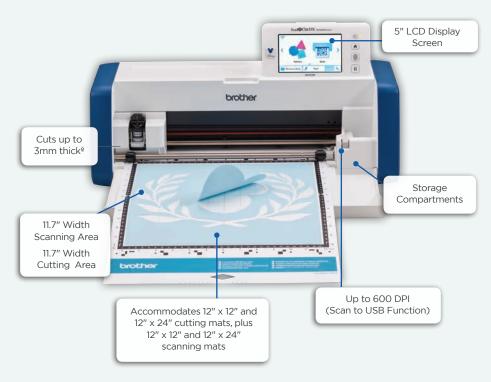

## CUTS UP TO 0.1" (3MM) THICKNESS

 Cut materials such as foam and felt virtually effortlessly with auto blade<sup>a</sup>

### STAND-ALONE (NO PC REQUIRED)

• 5" LCD touchscreen display for easy editing of cut data

<sup>9</sup>Material compatibility may vary. Always perform a trial/test cut to confirm a successful cut.

\*Optional accessories required sold separately

Ample storage for blades, touch pen, and other tools, right inside the front cover! Plus, the storage area can be used as a wide-flat work surface for securing materials to the mat.

1,435 BUILT-IN DESIGNS

140 quilt patterns, 17 lettering fonts and 132 built-in Disney designs. 20 Bonus Designs Available‡

**SCANNER HEIGHT POSITION LEVER** 

Two positions for the built-in scanner.
Position 1 (lower position) is used when scanning thin materials. Position 2 raises the scanner glass higher to scan thicker materials.