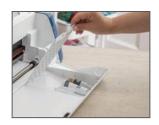

140 quilt patterns, 17 lettering fonts and 132 built-in Disney designs. 20 Bonus Designs Available‡

**SCANNER HEIGHT POSITION LEVER** 

Two positions for the built-in scanner.
Position 1 (lower position) is used when scanning thin materials. Position 2 raises the scanner glass higher to scan thicker materials.

## PLUS:

- 132 built-in Disney Designs
- 20 Bonus Disney Designs Available
- Universal Pen Holder
- Rhinestone Trial Kit
- Roll feeder
- Carry Bag