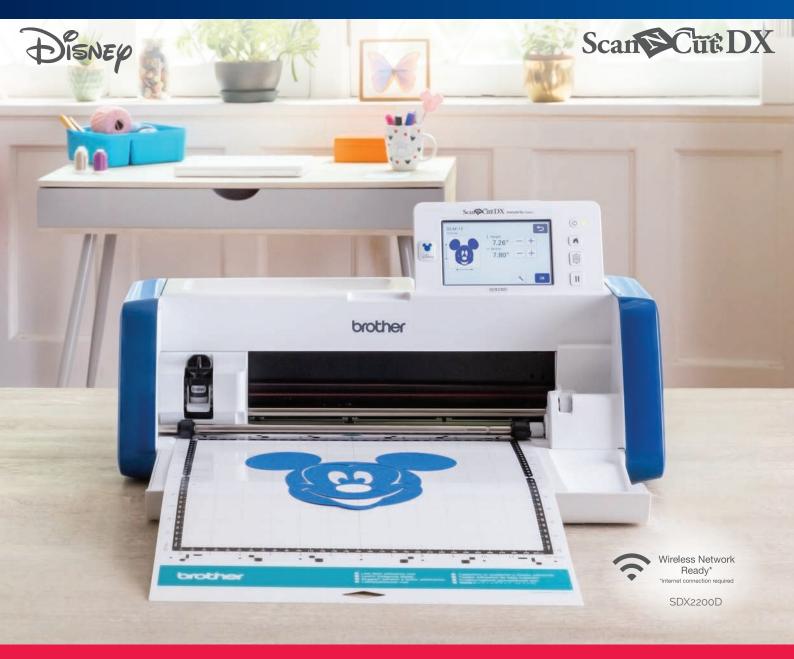

### THIN FABRIC AUTO BLADE

• Designed to cut fabric used for quilting and raw edge appliqué purposes<sup>2</sup>

### **SEAM ALLOWANCE AND SEWING GUIDELINES**

 Add a seam allowance in 1/4" increments to assist you in piecing together fabric pieces for your quilts, clothing, and more