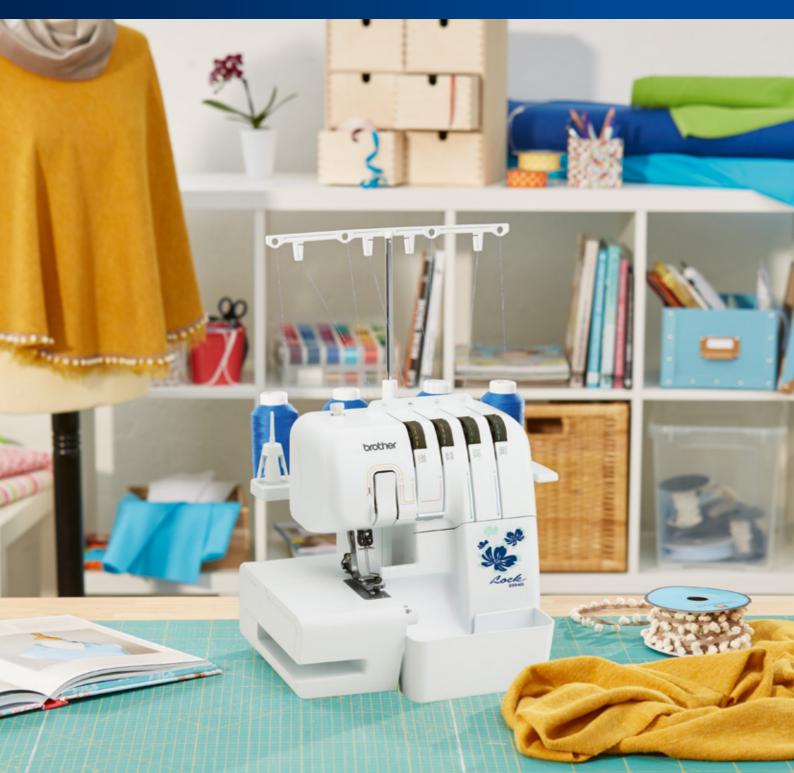

## **2504D Overlocker**

## **2504D Overlocker**

Ideal for:

- Stretch and woven fabric
- Professional finish to seams and hems
- Rolled hems
- Decorative effects

- 3 or 4 thread overlocker
- Easy to follow lay-in threading
- Fast and Simple Lower Looper threading system
- Differential feed
- Instant rolled hem
- Bright LED Sewing light

## 2504D Overlocker

4 colour easy threading guide

Free arm / Flat bed convertible sewing surface

Easy access controls

Pressure control

LED work light

Built-in accessory storage

## Features at a glance:

- 3 or 4 thread, cut and sew overlock stitches
- Trim seams and overcast edges
- Uses standard sewing machine needles
- Fast and Simple Lower Looper threading system
- 4 colour threading guide
- Perfect overlock stitches on all types and weights of fabric
- Stitch width 5.0 7.0 mm
- Differential feed for perfect seams on virtually any fabric type, eliminates the wavy or stretched appearance of stitches on fabric
- Retractable knife
- Free arm / Flat bed
- Trim trap for catching scraps of fabric and storage of the foot controller when the machine is not being used
- Bright LED light to illuminate the sewing area
- Thread twist protection and needle plate separation for improved sewing quality
- · Lightweight, compact machine with carry handle
- Presser foot pressure adjustment
- Blind Stitch Foot for finishing and hemming in one operation
- Common snap on presser foot
- Tool kit
- · Built-in accessory storage
- Dust cover